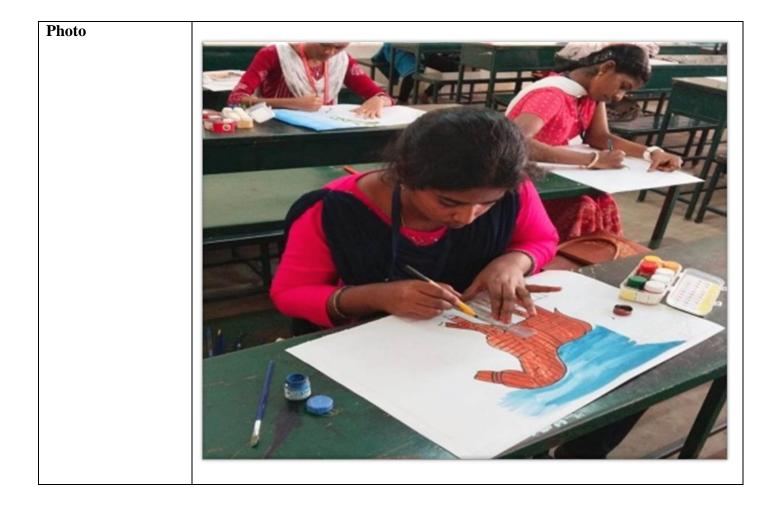

### **INTERCOLLEGIATE MEET**

| Activity Name          | Intercollegiate Meet                                                                    |
|------------------------|-----------------------------------------------------------------------------------------|
| Date of Activity       | 22.02.2024                                                                              |
| Mode of Conduct        | Offline                                                                                 |
| Time                   | 10.00 AM – 12.30 PM                                                                     |
| Participants (offline) | Students :150<br>Faculty :15                                                            |
| Description            | A team of enthusiastic students from the Department of English at our college           |
|                        | participated in the "MUSES 24" Inter-Collegiate Competition held at Jamal               |
|                        | Mohamed College, Trichy. Led by Ms. S. Ramya, Assistant Professor in the                |
|                        | Department of English, a group of nine students from both undergraduate and             |
|                        | postgraduate programs represented our college in the competition. The event saw         |
|                        | participation from seven various colleges, with students competing in a wide range of   |
|                        | events. Our college students participated in three events, showcasing their talent and  |
|                        | skills in different domains. Ms. Lekha from III B.A. English represented our college    |
|                        | in the drawing competition, displaying her artistic prowess and creativity. Ms.         |
|                        | Karmugil from III B.A. English participated in the poetry recitation event, delivering  |
|                        | a captivating performance that showcased her poetic talent and eloquence.               |
|                        | Additionally, six students from the second and third years participated in the literary |
|                        | parade competition, demonstrating their deep understanding and appreciation of          |
|                        | literature through various literary expressions. At the end of the competition, our     |
|                        | students had the opportunity to enhance their skills and further develop their interest |
|                        | in literature. The event served as a platform for them to showcase their talents,       |
|                        | interact with students from other colleges, and gain valuable experience. Overall, the  |
|                        | participation in the "MUSES 24" Inter-Collegiate Competition was a rewarding            |
|                        | experience for our students, enriching their academic journey and fostering a deeper    |
|                        | appreciation for literature and the arts.                                               |